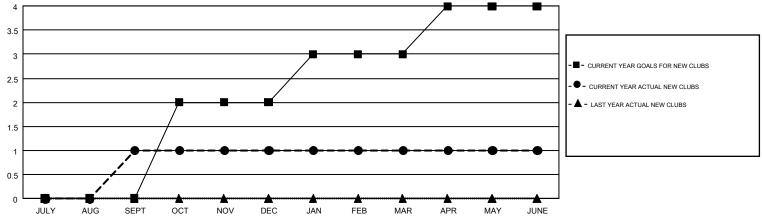

## GMT MONTHLY MEMBERSHIP PROGRESS REPORT

Results as of: 6/30/2019

**LOCATION: KENTUCKY** 

Multiple District 43

STEVE ANTON GMT CA 1

|               | Club          | S           |               | Members  RESULTS FOR 2018-2019 |                           |                         |                                                    |  |
|---------------|---------------|-------------|---------------|--------------------------------|---------------------------|-------------------------|----------------------------------------------------|--|
|               | RESULTS FOR   | R 2018-2019 |               |                                |                           |                         |                                                    |  |
| QUARTER       | NEW CLUB GOAL | NEW CLUBS   | DROPPED CLUBS | QUARTER                        | MEMBER GROWTH NET<br>GOAL | MEMBER GROWTH<br>ACTUAL | DROPPED<br>MEMBERS ACTUAL<br>(including transfers) |  |
| JULY/AUG/SEPT | 0             | 1           | 2             | JULY/AUG/SEPT                  | 43                        | 121                     | 166                                                |  |
| OCT/NOV/DEC   | 2             | 0           | 2             | OCT/NOV/DEC                    | 78                        | 69                      | 187                                                |  |
| JAN/FEB/MAR   | 1             | 0           | 1             | JAN/FEB/MAR                    | 63                        | 96                      | 164                                                |  |
| APR/MAY/JUNE  | 1             | 0           | 2             | APR/MAY/JUNE                   | 58                        | 94                      | 206                                                |  |

## GOALS AND ACTUAL NEW CLUBS CUMULATIVE