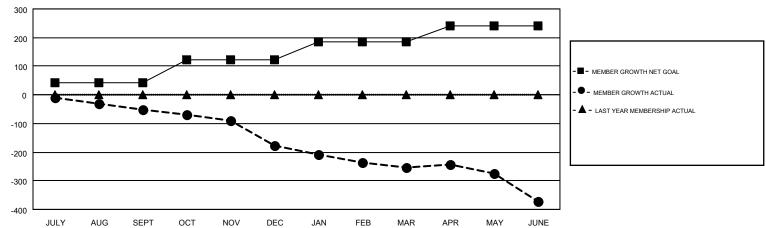

## GMT MONTHLY MEMBERSHIP PROGRESS REPORT

Results as of: 6/30/2019

**LOCATION: KENTUCKY** 

Multiple District 43

STEVE ANTON GMT CA 1

|               | Club          | S           |               | Members  RESULTS FOR 2018-2019 |                           |                         |                                                    |  |
|---------------|---------------|-------------|---------------|--------------------------------|---------------------------|-------------------------|----------------------------------------------------|--|
|               | RESULTS FOR   | R 2018-2019 |               |                                |                           |                         |                                                    |  |
| QUARTER       | NEW CLUB GOAL | NEW CLUBS   | DROPPED CLUBS | QUARTER                        | MEMBER GROWTH NET<br>GOAL | MEMBER GROWTH<br>ACTUAL | DROPPED<br>MEMBERS ACTUAL<br>(including transfers) |  |
| JULY/AUG/SEPT | 0             | 1           | 2             | JULY/AUG/SEPT                  | 43                        | 121                     | 166                                                |  |
| OCT/NOV/DEC   | 2             | 0           | 2             | OCT/NOV/DEC                    | 78                        | 69                      | 187                                                |  |
| JAN/FEB/MAR   | 1             | 0           | 1             | JAN/FEB/MAR                    | 63                        | 96                      | 164                                                |  |
| APR/MAY/JUNE  | 1             | 0           | 2             | APR/MAY/JUNE                   | 58                        | 94                      | 206                                                |  |

## GOALS AND ACTUAL MEMBERS CUMULATIVE

| T                                                                                 |    |                                 | 1                               |                |     |
|-----------------------------------------------------------------------------------|----|---------------------------------|---------------------------------|----------------|-----|
| DROPPED CLUBS: 7                                                                  |    | 87 CLUBS OF 170 ADDED 1 OR MORE | GENDER DISTRIBUTION             |                |     |
|                                                                                   |    | NEW MEMBERS                     | MALE                            | 2,760 (66.94%) |     |
|                                                                                   |    |                                 | FEMALE                          | 1,363 (33.06%) |     |
| DROPPED MEMBERS                                                                   |    |                                 |                                 |                |     |
| DECEASED                                                                          | 77 | CLICK HERE FOR CUMULATIVE       | TOTAL FAMILY UNIT MEMBERS       |                | 883 |
| CLUB CANCELLED         89           OTHER         557           TOTAL         723 |    | MEMBERSHIP DATA                 |                                 |                |     |
|                                                                                   |    |                                 | FAMILY MEMBERS PAYING HALF DUES |                | 454 |
|                                                                                   |    |                                 | DUES                            |                |     |